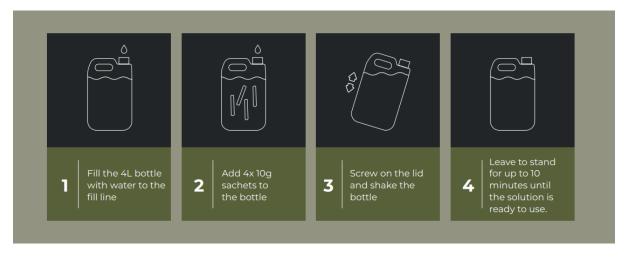

Instructions (once made up pour the solution into dispenser or bottle)

These instructions are re-enforced on the 4L bottle label...

## Soap₂o Pomegranate and Cranberry Soluble Soap Sachets

Dilution Ratio = 4 x 10g sachets per 4L bottle

SOAP<sub>2</sub>O soluble soap sachets are a powerful soluble soap solution formulated to clean and moisturize your hands. Fragranced with beautiful natural pomegranate scents and sealed in 100% recyclable packaging. Once added to water and dissolved, the soap leaves a luxurious and foamy feel on the hands.