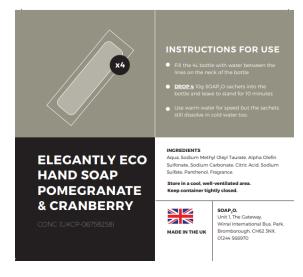

## Front:

Product Code: S2OHS-12

## Back:

## Soap₂o Pomegranate and Cranberry Soluble Soap Sachets

Dilution Ratio = 4 x 10g sachets per 4L bottle

SOAP<sub>2</sub>O soluble soap sachets are a powerful soluble soap solution formulated to clean and moisturize your hands. Fragranced with beautiful natural pomegranate scents and sealed in 100% recyclable packaging. Once added to water and dissolved, the soap leaves a luxurious and foamy feel on the hands.